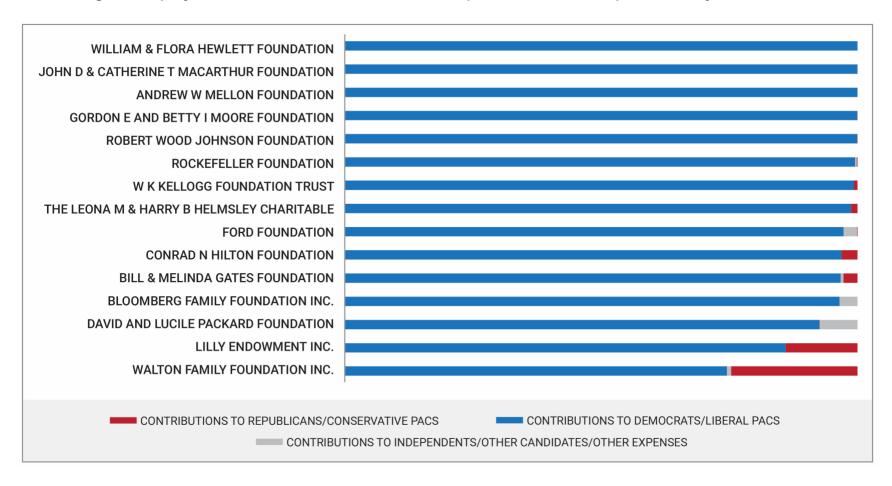

## Percentage of employees' contributions to Democrats, Republicans, and independents, by foundation, 2019-20

## Employees' contributions to Democrats, Republicans, and independents, by foundation, 2019-20

| Total Assets |                                           |                            |                      |           |              |          |               |           |
|--------------|-------------------------------------------|----------------------------|----------------------|-----------|--------------|----------|---------------|-----------|
| (M)          | Foundation Name                           | <b>Total Contributions</b> | <b>Total to Dems</b> | % to Dems | Total to Oth | % to Oth | Total to Reps | % to Reps |
| \$13,293.00  | WILLIAM & FLORA HEWLETT FOUNDATION        | \$8,954.30                 | \$8,954.30           | 100.0%    | \$0.00       | 0.00%    | \$0.00        | 0.00%     |
| \$ 8,210.00  | JOHN D & CATHERINE T MACARTHUR FOUNDATION | \$83,700.69                | \$83,700.69          | 100.0%    | \$0.00       | 0.00%    | \$0.00        | 0.00%     |
| \$ 8,218.00  | ANDREW W MELLON FOUNDATION                | \$24,237.99                | \$24,237.95          | 100.0%    | \$0.00       | 0.00%    | \$0.04        | 0.00%     |
| \$ 8,575.00  | GORDON E AND BETTY I MOORE FOUNDATION     | \$21,055.72                | \$21,052.39          | 99.98%    | \$0.00       | 0.00%    | \$3.33        | 0.02%     |
| \$13,226.00  | ROBERT WOOD JOHNSON FOUNDATION            | \$57,995.52                | \$57,969.25          | 99.95%    | \$0.00       | 0.00%    | \$26.28       | 0.05%     |
| \$ 7,118.00  | ROCKEFELLER FOUNDATION                    | \$157,338.98               | \$156,637.70         | 99.55%    | \$500.00     | 0.32%    | \$201.28      | 0.13%     |
| \$ 7,903.00  | W K KELLOGG FOUNDATION TRUST              | \$12,705.00                | \$12,620.00          | 99.33%    | \$0.00       | 0.00%    | \$85.00       | 0.67%     |
| \$ 8,314.00  | THE LEONA M & HARRY B HELMSLEY CHARITABLE | \$8,408.52                 | \$8,308.52           | 98.81%    | \$0.00       | 0.00%    | \$100.00      | 1.19%     |
| \$17,828.00  | FORD FOUNDATION                           | \$75,856.25                | \$73,804.54          | 97.30%    | \$2,000.00   | 2.64%    | \$51.71       | 0.07%     |
| \$ 7,733.00  | CONRAD N HILTON FOUNDATION                | \$17,811.93                | \$17,266.93          | 96.94%    | \$0.00       | 0.00%    | \$545.00      | 3.06%     |
| \$50,996.00  | BILL & MELINDA GATES FOUNDATION           | \$184,613.42               | \$178,613.42         | 96.75%    | \$1,000.00   | 0.54%    | \$5,000.00    | 2.71%     |
| \$ 8,651.00  | BLOOMBERG FAMILY FOUNDATION INC.          | \$80,160.00                | \$77,358.85          | 96.51%    | \$2,800.00   | 3.49%    | \$1.15        | 0.00%     |
| \$ 9,043.00  | DAVID AND LUCILE PACKARD FOUNDATION       | \$63,990.89                | \$59,273.48          | 92.63%    | \$4,714.29   | 7.37%    | \$3.12        | 0.00%     |
| \$21,015.00  | LILLY ENDOWMENT INC.                      | \$5,004.37                 | \$4,304.37           | 86.01%    | \$0.00       | 0.00%    | \$700.00      | 13.99%    |
| \$ 6,704.00  | WALTON FAMILY FOUNDATION INC.             | \$30,085.34                | \$22,431.44          | 74.56%    | \$250.00     | 0.83%    | \$7,403.90    | 24.61%    |
|              | Tabal                                     | £021 010 02                | Ć005 533 83          |           | £11.254.20   |          | ¢14 120 00    |           |
|              | Total                                     | \$831,918.92               |                      |           | \$11,264.29  |          | \$14,120.80   | **        |
| <u> </u>     |                                           |                            | 96.95%               |           | 1.35%        |          | 1.70%         |           |